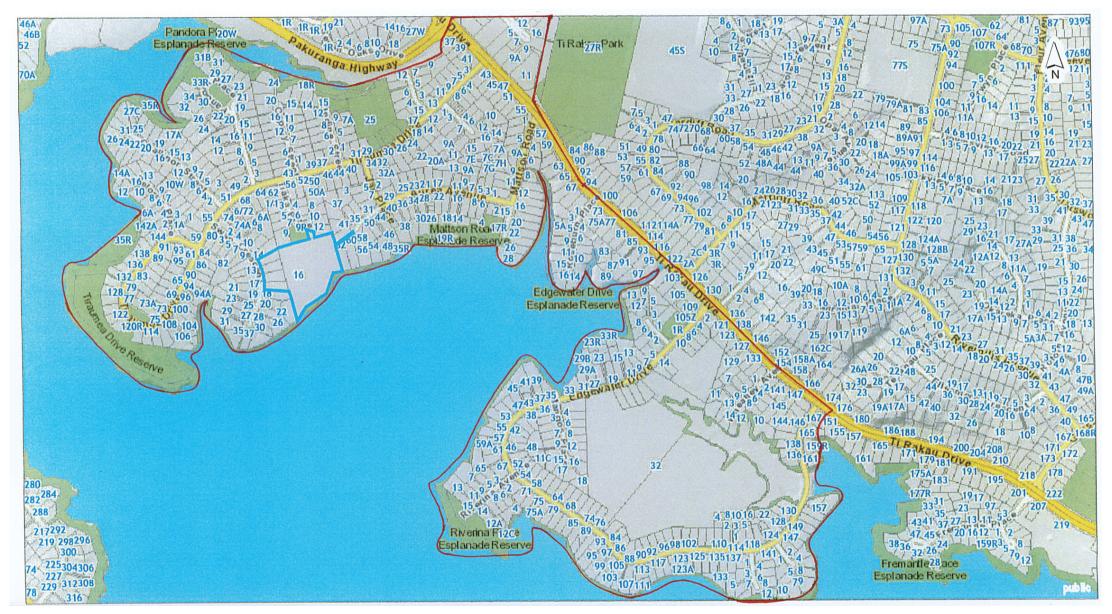

All students who live within the home zone **described below** and/or **shown on the attached map** shall be entitled to enrol at the school.

Starting at the intersection of Ti Rakau Drive, Pakuranga Highway and Reeves Road (3-11 odd addresses and Cortina Place included), head southwest along Pakuranga Highway (both sides excluded) towards Neil Morrison Park. Follow the coastline southwest around Tiraumea Drive Reserve then east to Raewyn Place Esplanade Reserve. Follow Edgewater Drive (both sides and all no exit roads included) until Ti Rakau Drive. Head northwest along Ti Rakau Drive (37-149 odd addresses, 60 included) back to the starting point.